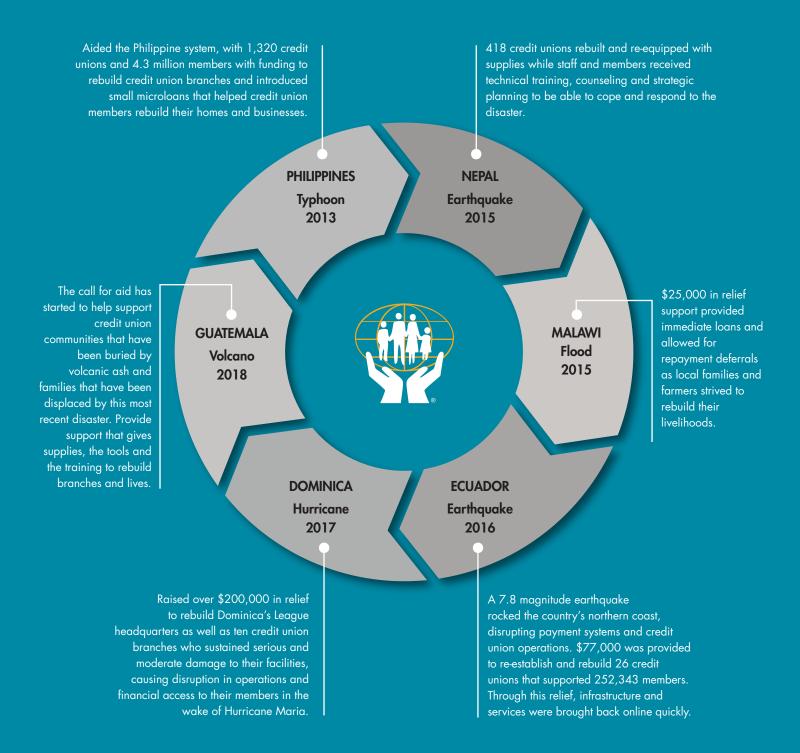

# HOW WORLD COUNCIL RESPONDED TO DISASTER RELIEF THROUGH THE CREDIT UNION DIFFERENCE

CONTACT US AT: foundation@woccu.org or +1-608-395-2064